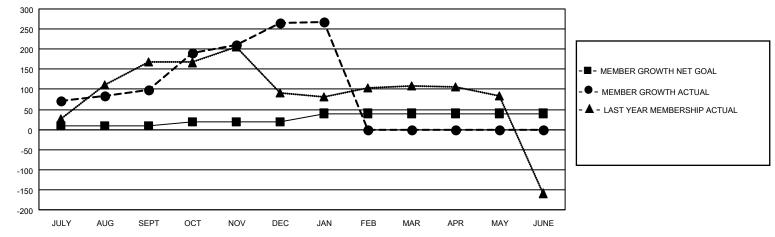

## LOCATION INDIA

District 324A3

Results as of: 1/31/2021

| Clubs                 |               |           |               | Members               |                       |                         |                                                    |  |
|-----------------------|---------------|-----------|---------------|-----------------------|-----------------------|-------------------------|----------------------------------------------------|--|
| RESULTS FOR 2020-2021 |               |           |               | RESULTS FOR 2020-2021 |                       |                         |                                                    |  |
| QUARTER               | NEW CLUB GOAL | NEW CLUBS | DROPPED CLUBS | QUARTER               | ER GROWTH NET<br>GOAL | MEMBER GROWTH<br>ACTUAL | DROPPED<br>MEMBERS ACTUAL<br>(including transfers) |  |
| JULY/AUG/SEPT         | 4             | 3         | 1             | JULY/AUG/SEPT         | 10                    | 204                     | 91                                                 |  |
| OCT/NOV/DEC           | 4             | 1         | 1             | OCT/NOV/DEC           | 10                    | 279                     | 91                                                 |  |
| JAN/FEB/MAR           | 2             | 0         | 0             | JAN/FEB/MAR           | 20                    | 13                      | 10                                                 |  |
| APR/MAY/JUNE          | 0             | 0         | 0             | APR/MAY/JUNE          | 0                     | 0                       | 0                                                  |  |