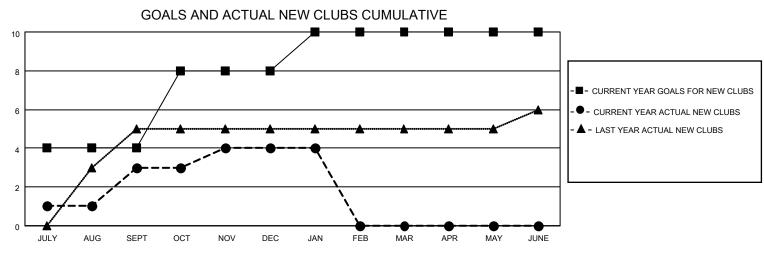

## LOCATION INDIA

District 324A3

Results as of: 1/31/2021

| Clubs                 |               |           |               | Members               |                       |                         |                                                    |  |
|-----------------------|---------------|-----------|---------------|-----------------------|-----------------------|-------------------------|----------------------------------------------------|--|
| RESULTS FOR 2020-2021 |               |           |               | RESULTS FOR 2020-2021 |                       |                         |                                                    |  |
| QUARTER               | NEW CLUB GOAL | NEW CLUBS | DROPPED CLUBS | QUARTER               | ER GROWTH NET<br>GOAL | MEMBER GROWTH<br>ACTUAL | DROPPED<br>MEMBERS ACTUAL<br>(including transfers) |  |
| JULY/AUG/SEPT         | 4             | 3         | 1             | JULY/AUG/SEPT         | 10                    | 204                     | 91                                                 |  |
| OCT/NOV/DEC           | 4             | 1         | 1             | OCT/NOV/DEC           | 10                    | 279                     | 91                                                 |  |
| JAN/FEB/MAR           | 2             | 0         | 0             | JAN/FEB/MAR           | 20                    | 13                      | 10                                                 |  |
| APR/MAY/JUNE          | 0             | 0         | 0             | APR/MAY/JUNE          | 0                     | 0                       | 0                                                  |  |